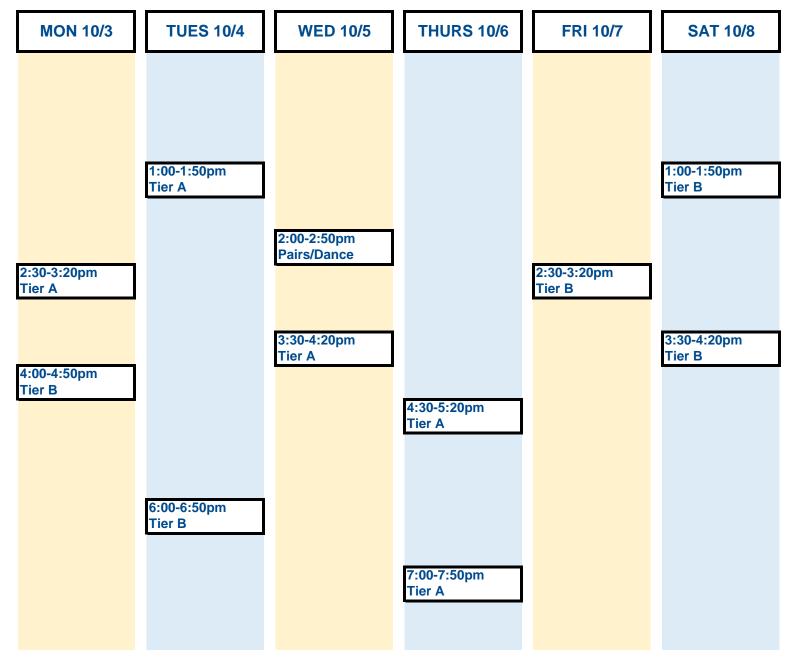

## **CLASS SCHEDULE**

Week of October 3, 2022

To book: Call 781-216-0070 or email info@themichelicenter.com

Tier A – Advanced: Juvenile, intermediate, novice, junior, senior Tier B – Basic/Progressive: No test, pre-preliminary, preliminary

You MUST sign-up in advance through TMC, no drop-ins available. Classes are restricted to a maximum of 7 skaters. All classes are subject to change.

A class may be cancelled 48 hours in advanced if there is no one signed up.

50 minute classes \$25 per class 5 classes: \$115 10 classes: \$210 20 classes: \$380